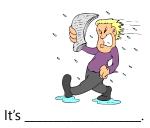

## Weather & Seasons Interrogatives Survey Worksheet

| Name: | Date: |
|-------|-------|

Complete the worksheet. Use *sunny*, *rainy*, *cloudy*, *snowy*, *windy* or *icy* in your answer.

What's the weather like in summer? —— Tom said, the weather is sunny in summer.