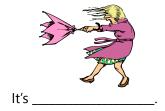

## Weather & Seasons Interrogatives Survey Worksheet

| Name: | Date: |
|-------|-------|

Complete the worksheet. Use *sunny*, *rainy*, *cloudy*, *snowy*, *windy* or *icy* in your answer.

What's the weather like in summer? —— Tom said, the weather is sunny in summer.